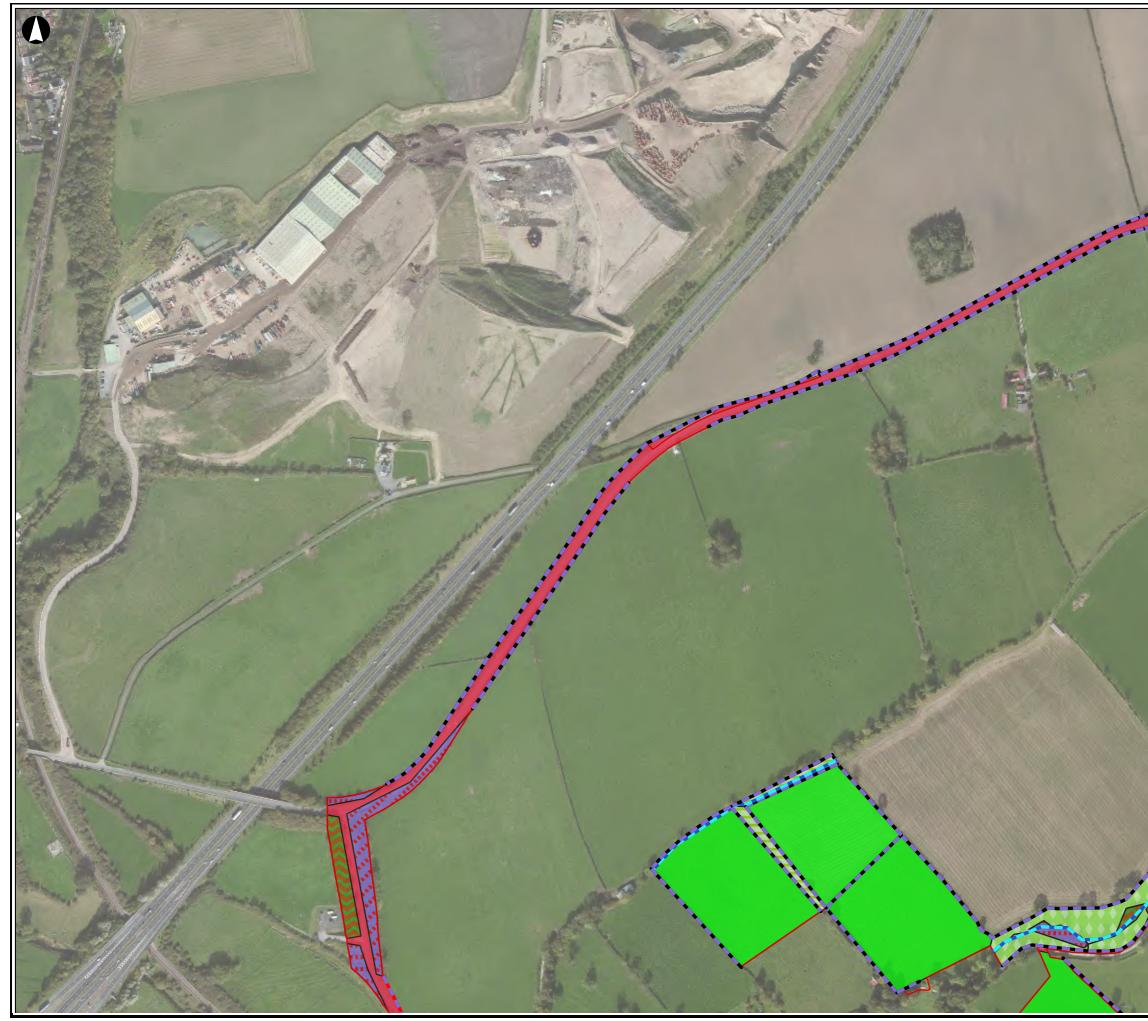

| Legend                                                                   | l                                                                                                                                                            |                                                                                                |                                |          | A3    |
|--------------------------------------------------------------------------|--------------------------------------------------------------------------------------------------------------------------------------------------------------|------------------------------------------------------------------------------------------------|--------------------------------|----------|-------|
|                                                                          | Order Lim<br>Habitats<br>Other Neu<br>Lolium-Cy<br>Modified (<br>Hawthorn<br>Mixed Scr<br>Built Linea<br>Other Low<br>Native He<br>Other Rive<br>Line of Tro | utral Gra<br>mosurus<br>Grasslan<br>Scrub<br>rub<br>ar Featur<br>/land Mi:<br>dgerow<br>dgerow | Neutral<br>d<br>res<br>xed Dec | iduous V |       |
|                                                                          |                                                                                                                                                              |                                                                                                |                                |          |       |
| P01                                                                      | 31/01/2024                                                                                                                                                   | RG                                                                                             | LC                             | ML       | ML    |
| Rev                                                                      | Date                                                                                                                                                         | Ву                                                                                             | Chkd                           | Appd     | Authd |
| Client<br>ROME<br>Project Name<br>Byers Gill Solar                       |                                                                                                                                                              |                                                                                                |                                |          |       |
| UK Ha<br>Sheet<br>Scale at /<br>1:50,000<br>Role<br>Issue<br>Suitability | )<br>Immental S<br>umber<br>-00                                                                                                                              | urvey<br>2                                                                                     |                                | Re       |       |

A3

A3

|         | Order Limits                              |
|---------|-------------------------------------------|
| UKHab   | Habitats                                  |
|         | Arable and Horticulture                   |
|         | Temporary Grass and Clover Leys           |
|         | Cereal Crops                              |
|         | Other Neutral Grassland                   |
| • • • • | Arrhenatherum Neutral Grassland           |
|         | Lolium-Cynosurus Neutral Grassland        |
|         | Modified Grassland                        |
|         | Other Blackthorn Scrub                    |
|         | Mixed Scrub                               |
|         | Buildings                                 |
|         | Built Linear Features                     |
| $\sim$  | Other Lowland Mixed Deciduous Woodland    |
|         | Other Woodland; Mixed; Mainly Broadleaved |
|         | Native Hedgerow                           |
|         | Other Hedgerow                            |
|         | Other Rivers and Streams                  |
|         | Line of Trees                             |
|         |                                           |
|         |                                           |

| P01 | 31/01/2024 | RG | LC   | ML   | ML    |
|-----|------------|----|------|------|-------|
|     |            |    |      |      |       |
| Rev | Date       | Ву | Chkd | Appd | Authd |

Client

Project Name Byers Gill Solar

Drawing Title

ES Figure 6.2 UK Habitat Survey Sheet 2 of 12

| Scale at A3<br>1:50,000                |      |
|----------------------------------------|------|
| Role                                   |      |
| ssue                                   | al h |
| Suitability<br>Environmental Statement |      |
| Project Number                         | Rev  |
| 286386-00                              | P01  |
| Drawing Number                         |      |
| BGS-ES06-0002                          |      |
|                                        |      |