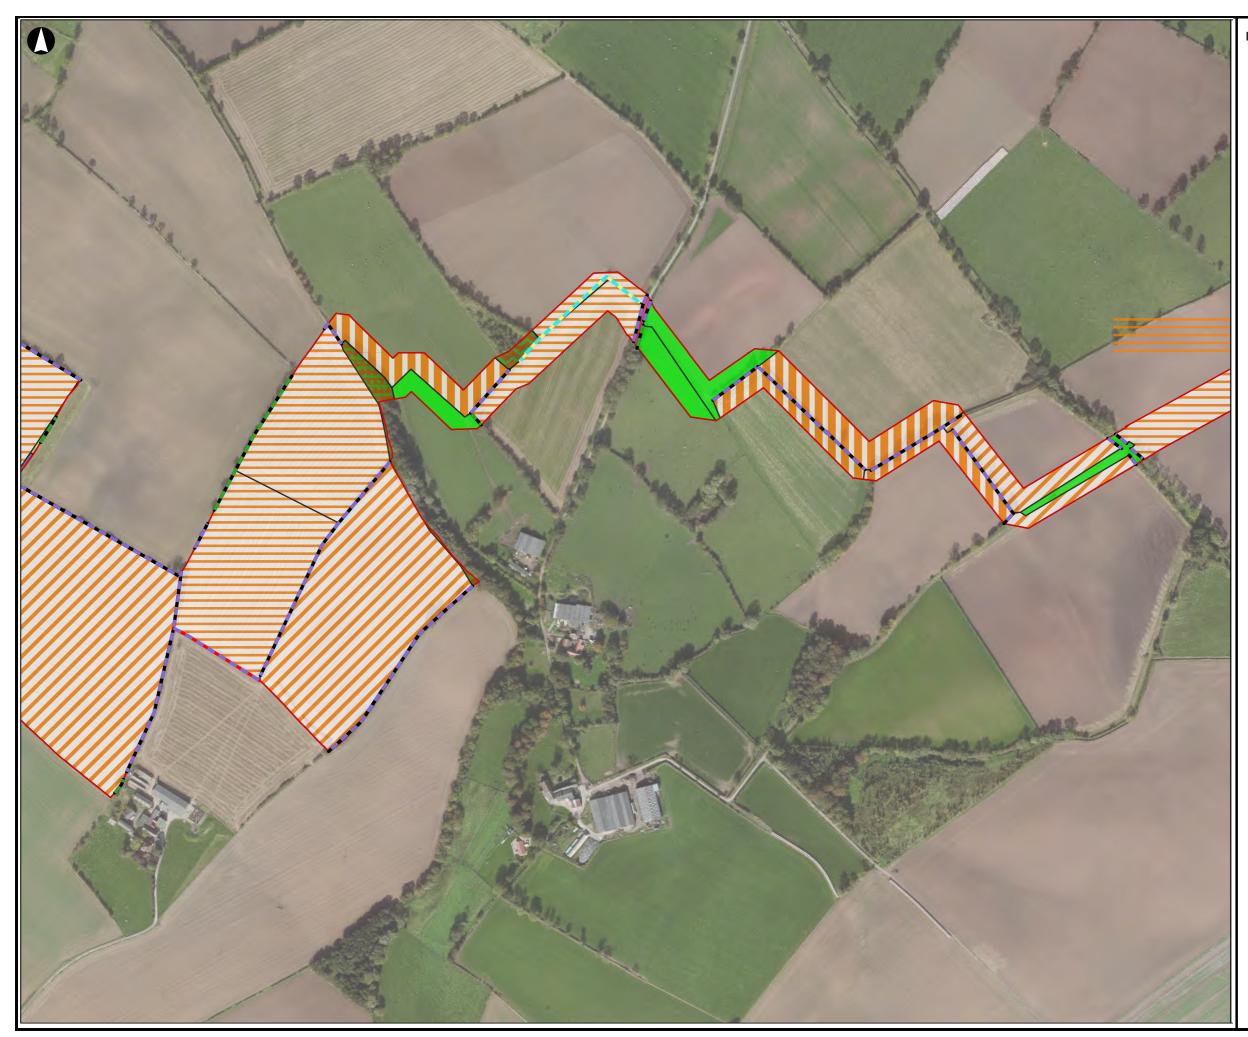

| Legend                                                                   | l                                                                                                                                                            |                                                                                                |                                |          | A3    |
|--------------------------------------------------------------------------|--------------------------------------------------------------------------------------------------------------------------------------------------------------|------------------------------------------------------------------------------------------------|--------------------------------|----------|-------|
|                                                                          | Order Lim<br>Habitats<br>Other Neu<br>Lolium-Cy<br>Modified (<br>Hawthorn<br>Mixed Scr<br>Built Linea<br>Other Low<br>Native He<br>Other Rive<br>Line of Tro | utral Gra<br>mosurus<br>Grasslan<br>Scrub<br>rub<br>ar Featur<br>/land Mi:<br>dgerow<br>dgerow | Neutral<br>d<br>res<br>xed Dec | iduous V |       |
|                                                                          |                                                                                                                                                              |                                                                                                |                                |          |       |
| P01                                                                      | 31/01/2024                                                                                                                                                   | RG                                                                                             | LC                             | ML       | ML    |
| Rev                                                                      | Date                                                                                                                                                         | Ву                                                                                             | Chkd                           | Appd     | Authd |
| Client<br>ROME<br>Project Name<br>Byers Gill Solar                       |                                                                                                                                                              |                                                                                                |                                |          |       |
| UK Ha<br>Sheet<br>Scale at /<br>1:50,000<br>Role<br>Issue<br>Suitability | )<br>Immental S<br>umber<br>-00                                                                                                                              | urvey<br>2                                                                                     |                                | Re       |       |

A3

A3

|         | Order Limits                              |
|---------|-------------------------------------------|
| UKHab   | Habitats                                  |
|         | Arable and Horticulture                   |
|         | Temporary Grass and Clover Leys           |
|         | Cereal Crops                              |
|         | Other Neutral Grassland                   |
| • • • • | Arrhenatherum Neutral Grassland           |
|         | Lolium-Cynosurus Neutral Grassland        |
|         | Modified Grassland                        |
|         | Other Blackthorn Scrub                    |
|         | Mixed Scrub                               |
|         | Buildings                                 |
|         | Built Linear Features                     |
| $\sim$  | Other Lowland Mixed Deciduous Woodland    |
|         | Other Woodland; Mixed; Mainly Broadleaved |
|         | Native Hedgerow                           |
|         | Other Hedgerow                            |
|         | Other Rivers and Streams                  |
|         | Line of Trees                             |
|         |                                           |
|         |                                           |

| P01 | 31/01/2024 | RG | LC   | ML   | ML    |
|-----|------------|----|------|------|-------|
|     |            |    |      |      |       |
| Rev | Date       | Ву | Chkd | Appd | Authd |

Client

Project Name Byers Gill Solar

Drawing Title

ES Figure 6.2 UK Habitat Survey Sheet 2 of 12

| Scale at A3<br>1:50,000                |      |
|----------------------------------------|------|
| Role                                   |      |
| ssue                                   | al h |
| Suitability<br>Environmental Statement |      |
| Project Number                         | Rev  |
| 286386-00                              | P01  |
| Drawing Number                         |      |
| BGS-ES06-0002                          |      |
|                                        |      |