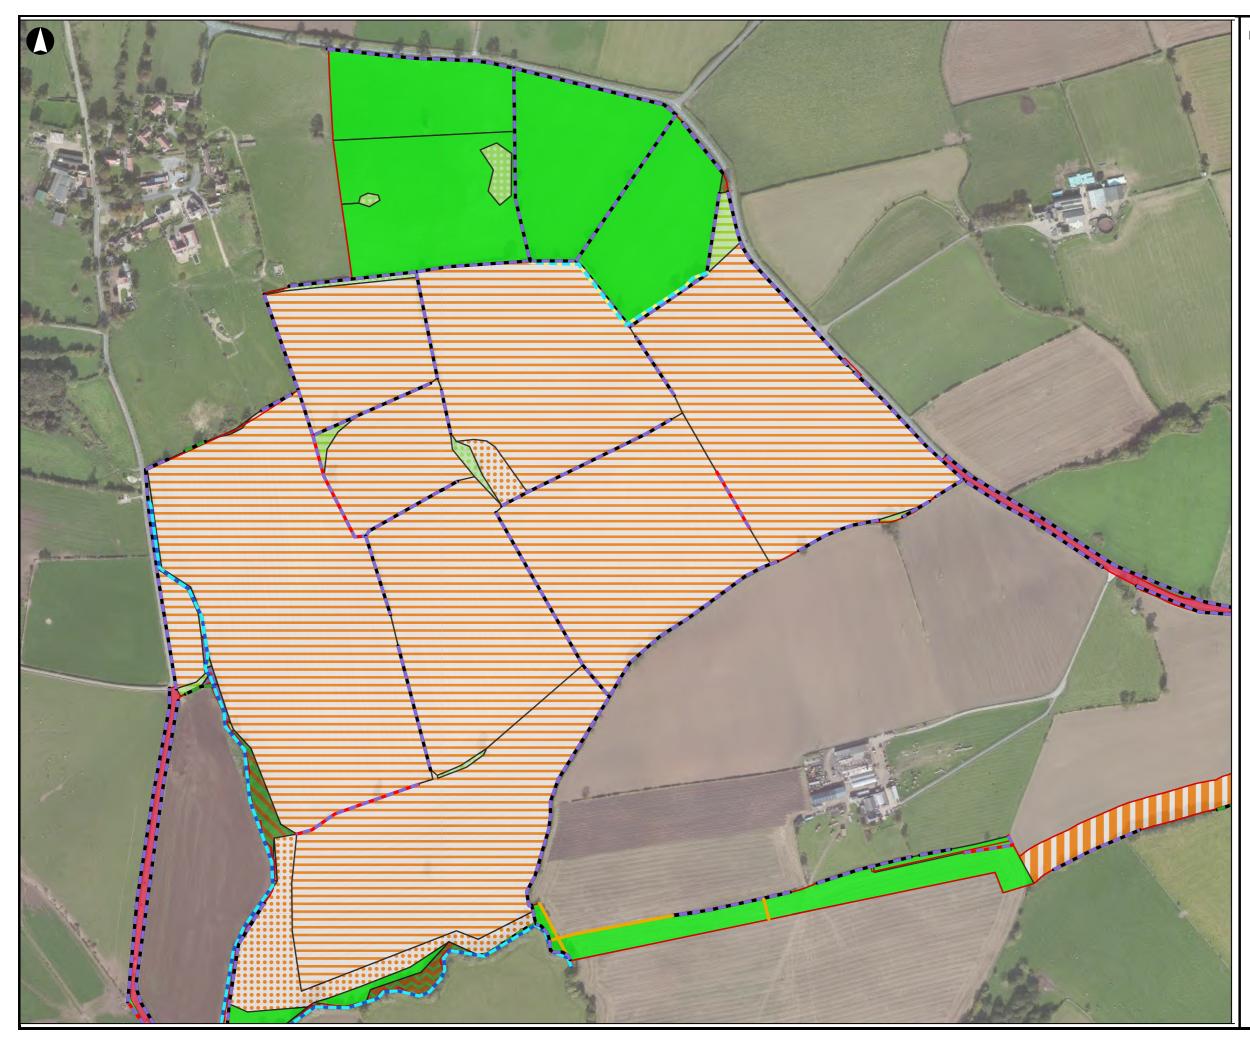

Order Limits UKHab Habitats Arable and Horticulture Temporary Grass and Clover Leys Cereal Crops Other Neutral Grassland Arrhenatherum Neutral Grassland Modified Grassland Mixed Scrub Standing Open Water and Canals Built-Up Areas and Gardens Artificial Unvegetated, Unsealed Surface Built Linear Features Lowland Mixed Deciduous Woodland Other Lowland Mixed Deciduous Woodland Other Broadleaved Woodland Types Native Hedgerow Other Hedgerow Other Rivers and Streams Line of Trees 31/01/2024 RG LC P01 ML ML By Chkd Appd Authd Date Rev Client RWE Project Name

A3

Byers Gill Solar

Drawing Title ES Figure 6.2 UK Habitat Survey Sheet 8 of 12

| Scale at A3<br>1:50,000                |     |
|----------------------------------------|-----|
| Role                                   |     |
| Issue                                  |     |
| Suitability<br>Environmental Statement |     |
| Project Number                         | Rev |
| 286386-00                              | P01 |
| Drawing Number                         |     |
| BGS-ES06-0008                          |     |
|                                        |     |