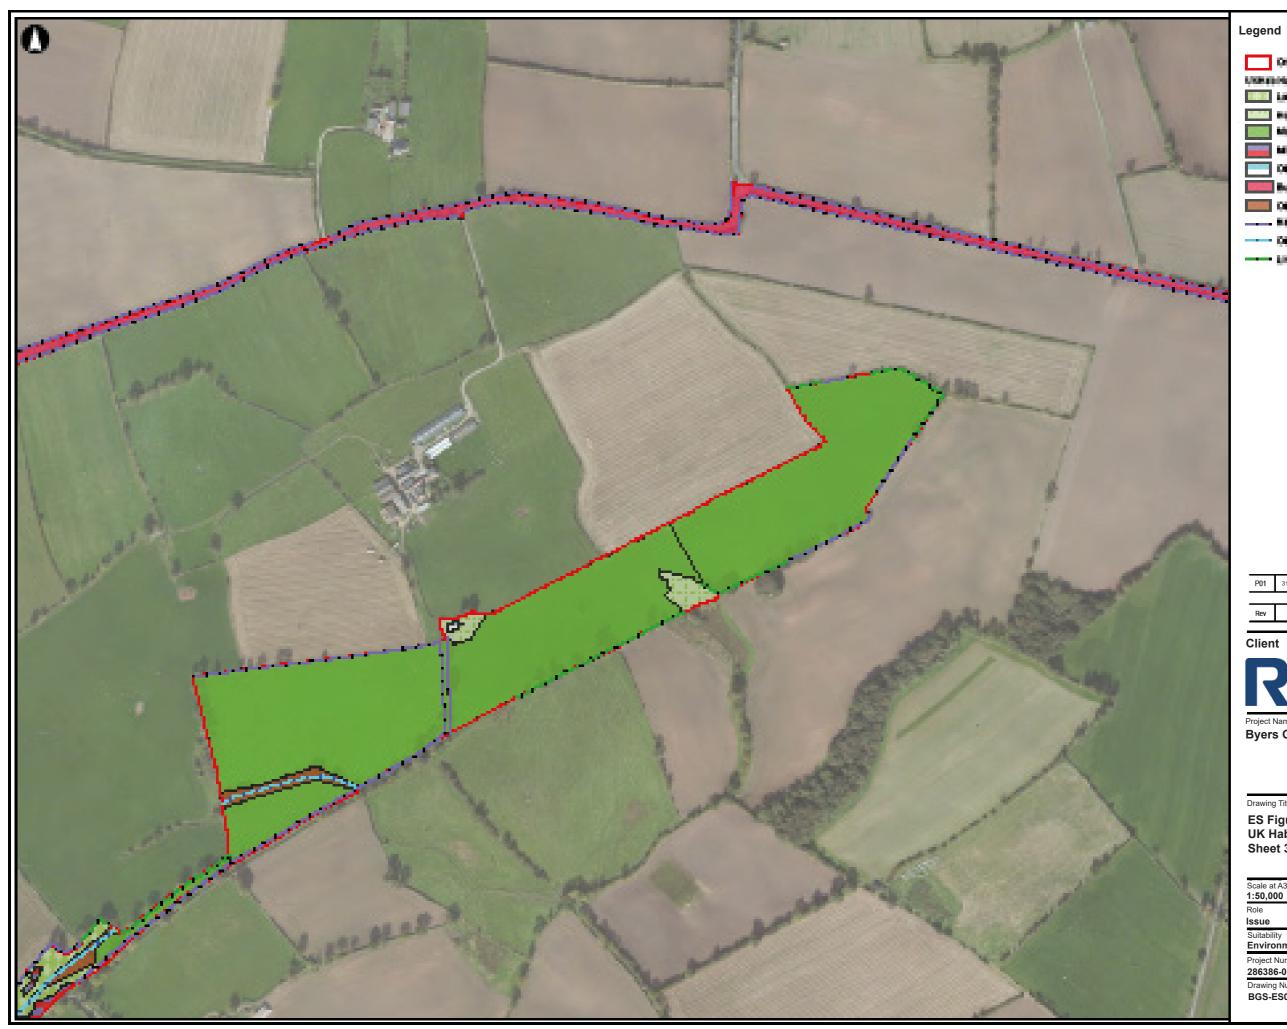

Otherstates

A3

Order Limits

A3

| JKHat           | Habitats                        |           |           |           |          |
|-----------------|---------------------------------|-----------|-----------|-----------|----------|
|                 | Arable and Horticulture         |           |           |           |          |
|                 | Temporary Grass and Clover Leys |           |           |           |          |
|                 | Cereal Crops                    |           |           |           |          |
|                 | Holcus-Juncus Neutral Grassland |           |           |           |          |
|                 | Modified G                      | rassland  | I         |           |          |
|                 | Mixed Scru                      | ıb        |           |           |          |
|                 | Built Linea                     | r Feature | es        |           |          |
| $\sim$          | Other Lowl                      | and Mixe  | ed Decid  | luous W   | oodland  |
|                 | Other Woo                       | dland; M  | lixed; Ma | ainly Bro | adleaved |
| - •             | Native Hed                      |           |           |           |          |
|                 | Other Hedg                      | gerow     |           |           |          |
|                 | Ditch                           |           |           |           |          |
|                 | Line of Tre                     | es        |           |           |          |
|                 |                                 |           |           |           |          |
|                 |                                 |           |           |           |          |
|                 |                                 |           |           |           |          |
|                 |                                 |           |           |           |          |
|                 |                                 |           |           |           |          |
|                 |                                 |           |           |           |          |
|                 |                                 |           |           |           |          |
|                 |                                 |           |           |           |          |
|                 |                                 |           |           |           |          |
|                 |                                 |           |           |           |          |
|                 |                                 |           |           |           |          |
|                 |                                 |           |           |           |          |
|                 |                                 |           |           |           |          |
|                 |                                 |           |           |           |          |
|                 |                                 |           |           |           |          |
|                 |                                 |           |           |           |          |
| P01             | 31/01/2024                      | RG        | LC        | ML        | ML       |
|                 | 1                               |           |           |           |          |
| Rev             | Date                            | Ву        | Chkd      | Appd      | Authd    |
| Clie            | nt                              |           |           |           |          |
|                 |                                 |           |           |           |          |
|                 |                                 |           |           |           |          |
|                 | 7 V                             |           |           |           |          |
|                 |                                 |           |           |           |          |
| Project         | Name                            |           |           |           |          |
| Byei            | rs Gill So                      | lar       |           |           |          |
|                 |                                 |           |           |           |          |
|                 |                                 |           |           |           |          |
|                 |                                 |           |           |           |          |
| Drawir          | ng Title                        |           |           |           |          |
| ES I            | Figure 6.                       | 2         |           |           |          |
|                 | Habitat S                       |           |           |           |          |
| She             | et 4 of 12                      | 2         |           |           |          |
|                 |                                 |           |           |           |          |
| Scale           | at A3                           |           |           |           |          |
| 1:50,0          | 000                             |           |           |           |          |
| Role<br>Issue   |                                 |           |           |           |          |
| Suitab          |                                 |           |           |           |          |
|                 | onmental S                      | stateme   | nt        |           |          |
| Projec<br>28638 | t Number<br><b>36-00</b>        |           |           | Re        | ev<br>01 |
| Drawir          | ng Number                       |           |           |           |          |
| BGS             | ES06-0004                       |           |           |           |          |
|                 |                                 |           |           |           |          |