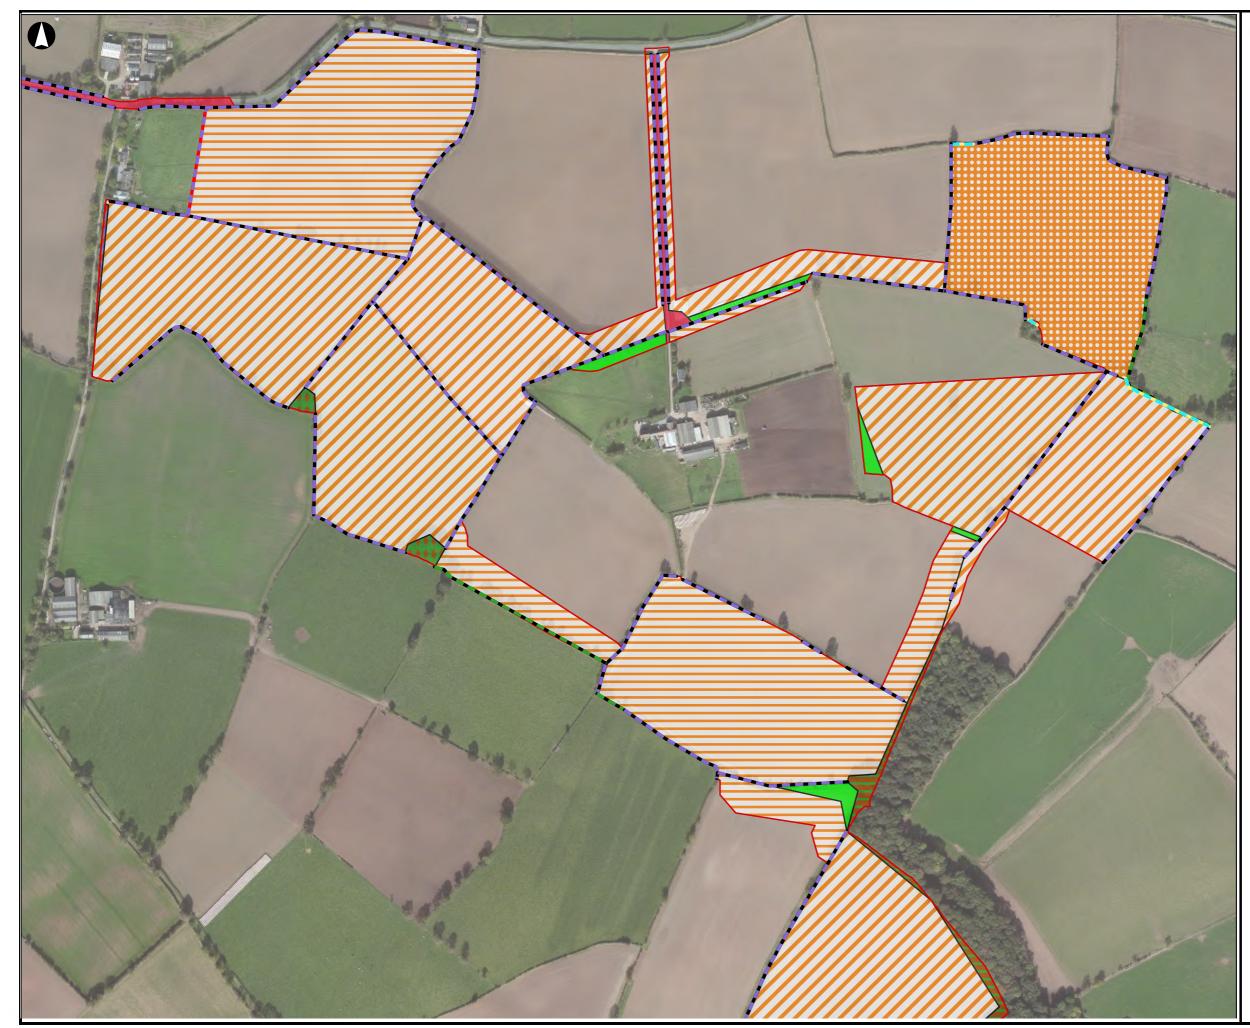

Otherstates

A3

Order Limits

A3

| JKHat           | Habitats                        |           |           |           |          |
|-----------------|---------------------------------|-----------|-----------|-----------|----------|
|                 | Arable and Horticulture         |           |           |           |          |
|                 | Temporary Grass and Clover Leys |           |           |           |          |
|                 | Cereal Crops                    |           |           |           |          |
|                 | Holcus-Juncus Neutral Grassland |           |           |           |          |
|                 | Modified G                      | rassland  | I         |           |          |
|                 | Mixed Scru                      | ıb        |           |           |          |
|                 | Built Linea                     | r Feature | es        |           |          |
| $\sim$          | Other Lowl                      | and Mixe  | ed Decid  | luous W   | oodland  |
|                 | Other Woo                       | dland; M  | lixed; Ma | ainly Bro | adleaved |
| - •             | Native Hed                      |           |           |           |          |
|                 | Other Hedg                      | gerow     |           |           |          |
|                 | Ditch                           |           |           |           |          |
|                 | Line of Tre                     | es        |           |           |          |
|                 |                                 |           |           |           |          |
|                 |                                 |           |           |           |          |
|                 |                                 |           |           |           |          |
|                 |                                 |           |           |           |          |
|                 |                                 |           |           |           |          |
|                 |                                 |           |           |           |          |
|                 |                                 |           |           |           |          |
|                 |                                 |           |           |           |          |
|                 |                                 |           |           |           |          |
|                 |                                 |           |           |           |          |
|                 |                                 |           |           |           |          |
|                 |                                 |           |           |           |          |
|                 |                                 |           |           |           |          |
|                 |                                 |           |           |           |          |
|                 |                                 |           |           |           |          |
|                 |                                 |           |           |           |          |
| P01             | 31/01/2024                      | RG        | LC        | ML        | ML       |
|                 | 1                               |           |           |           |          |
| Rev             | Date                            | Ву        | Chkd      | Appd      | Authd    |
| Clie            | nt                              |           |           |           |          |
|                 |                                 |           |           |           |          |
|                 |                                 |           |           |           |          |
|                 | 7 V                             |           |           |           |          |
|                 |                                 |           |           |           |          |
| Project         | Name                            |           |           |           |          |
| Byei            | rs Gill So                      | lar       |           |           |          |
|                 |                                 |           |           |           |          |
|                 |                                 |           |           |           |          |
|                 |                                 |           |           |           |          |
| Drawir          | ng Title                        |           |           |           |          |
| ES I            | Figure 6.                       | 2         |           |           |          |
|                 | Habitat S                       |           |           |           |          |
| She             | et 4 of 12                      | 2         |           |           |          |
|                 |                                 |           |           |           |          |
| Scale           | at A3                           |           |           |           |          |
| 1:50,0          | 000                             |           |           |           |          |
| Role<br>Issue   |                                 |           |           |           |          |
| Suitab          |                                 |           |           |           |          |
|                 | onmental S                      | stateme   | nt        |           |          |
| Projec<br>28638 | t Number<br><b>36-00</b>        |           |           | Re        | ev<br>01 |
| Drawir          | ng Number                       |           |           |           |          |
| BGS             | ES06-0004                       |           |           |           |          |
|                 |                                 |           |           |           |          |

| Legen                                                            | d                                                                                                                                                                                                                              |                                                                     |                    |                   | A3    |
|------------------------------------------------------------------|--------------------------------------------------------------------------------------------------------------------------------------------------------------------------------------------------------------------------------|---------------------------------------------------------------------|--------------------|-------------------|-------|
|                                                                  | d<br>Order Limits<br>Habitats<br>Arable and He<br>Cereal Crops<br>Non-Cereal C<br>Modified Grass<br>Dense Scrub<br>Built Linear Fe<br>Lowland Mixe<br>Other Lowlan<br>Other Broadle<br>Native Hedger<br>Ditch<br>Line of Trees | crops<br>esland<br>eatures<br>ed Decid<br>d Mixed<br>eaved W<br>row | uous Wo<br>Deciduc | ous Woo           |       |
| P01                                                              | 31/01/2024                                                                                                                                                                                                                     | RG                                                                  | LC                 | ML                | ML    |
|                                                                  |                                                                                                                                                                                                                                |                                                                     |                    |                   |       |
| Rev                                                              | Date                                                                                                                                                                                                                           | Ву                                                                  | Chkd /             | Appd              | Authd |
| Clier<br>Project<br>Byer                                         | 2V                                                                                                                                                                                                                             | r                                                                   | E                  |                   |       |
| UK I                                                             | igure 6.2<br>Iabitat Sur<br>et 5 of 12                                                                                                                                                                                         | vey                                                                 |                    |                   |       |
| 1:50,0<br>Role<br>Issue<br>Suitabi<br>Envire<br>Project<br>28638 | 00<br>ity<br>onmental Stat                                                                                                                                                                                                     | tement                                                              |                    | Rev<br><b>P01</b> |       |
|                                                                  | ES06-0005                                                                                                                                                                                                                      |                                                                     |                    |                   |       |

**A3** 

| P01 | 31/01/2024 | RG | LC   | ML   | ML    |
|-----|------------|----|------|------|-------|
|     |            |    |      |      |       |
| Rev | Date       | Ву | Chkd | Appd | Authd |

## Client

Byers Gill Solar

Drawing Title

ES Figure 6.2 UK Habitat Survey Sheet 6 of 12

| Scale at A3             |     |
|-------------------------|-----|
| 1:50,000                |     |
| Role                    |     |
| Issue                   |     |
| Suitability             |     |
| Environmental Statement |     |
| Project Number          | Rev |
| 286386-00               | P01 |
| Drawing Number          |     |
| BGS-ES06-0006           |     |
|                         |     |