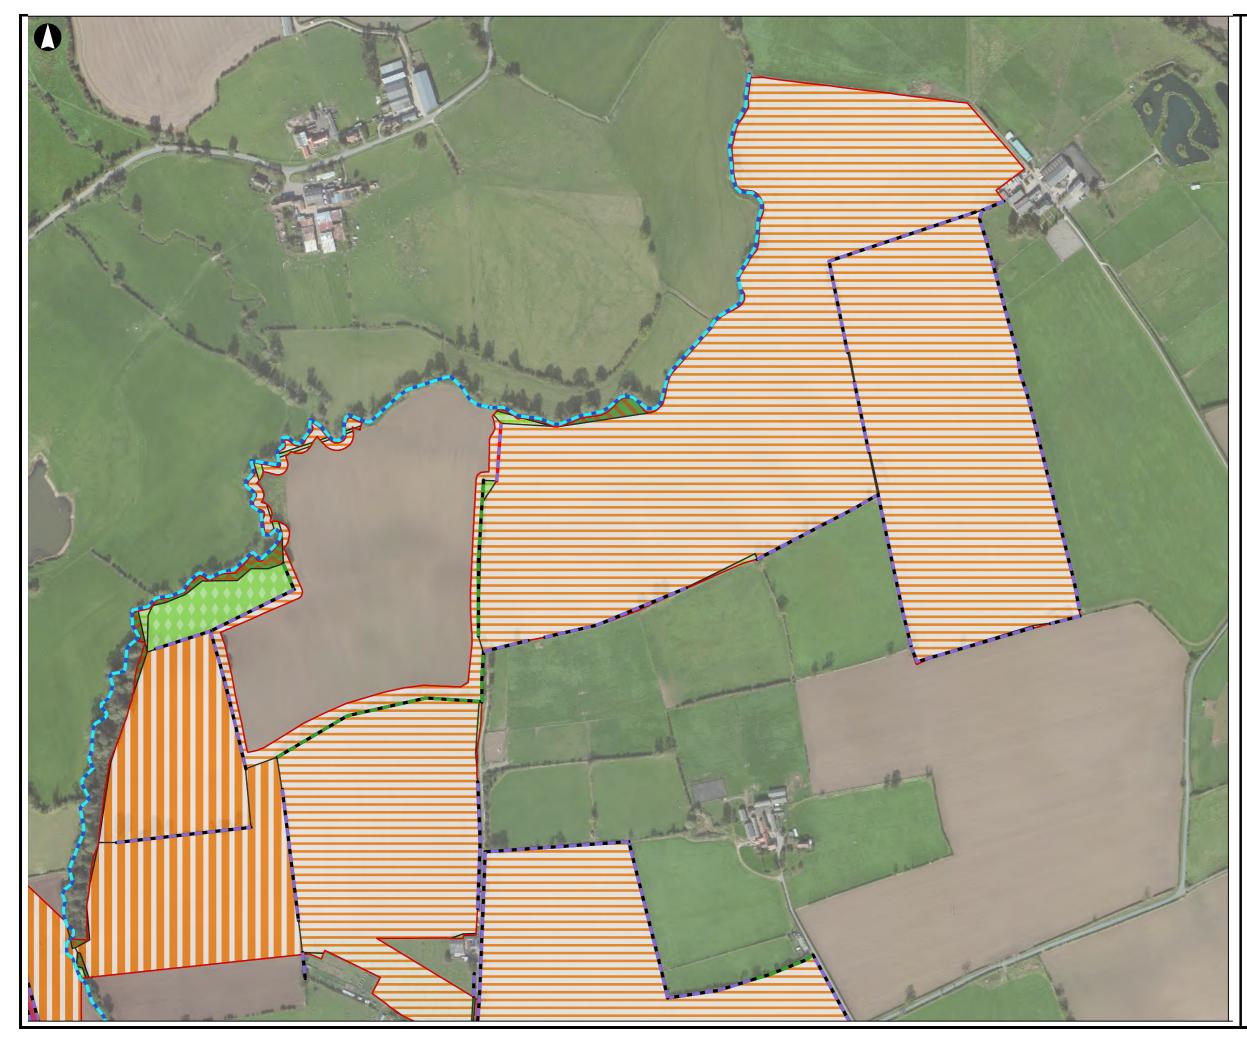

# A3 Order Limits UKHab Habitats Cereal Crops Other Swamps Other Neutral Grassland Modified Grassland Built Linear Features Other Lowland Mixed Deciduous Woodland Other Broadleaved Woodland Types Native Hedgerow Other Hedgerow Other Rivers and Streams Line of Trees P01 31/01/2024 RG LC ML ML Rev Date By Chkd Appd Authd Client RWE Project Name Byers Gill Solar Drawing Title ES Figure 6.2 UK Habitat Survey Sheet 11 of 12 Scale at A3 1:50,000 Issue Suitability Environmental Statement Project Number Rev **P01** 286386-00 Drawing Number BGS-ES06-0011