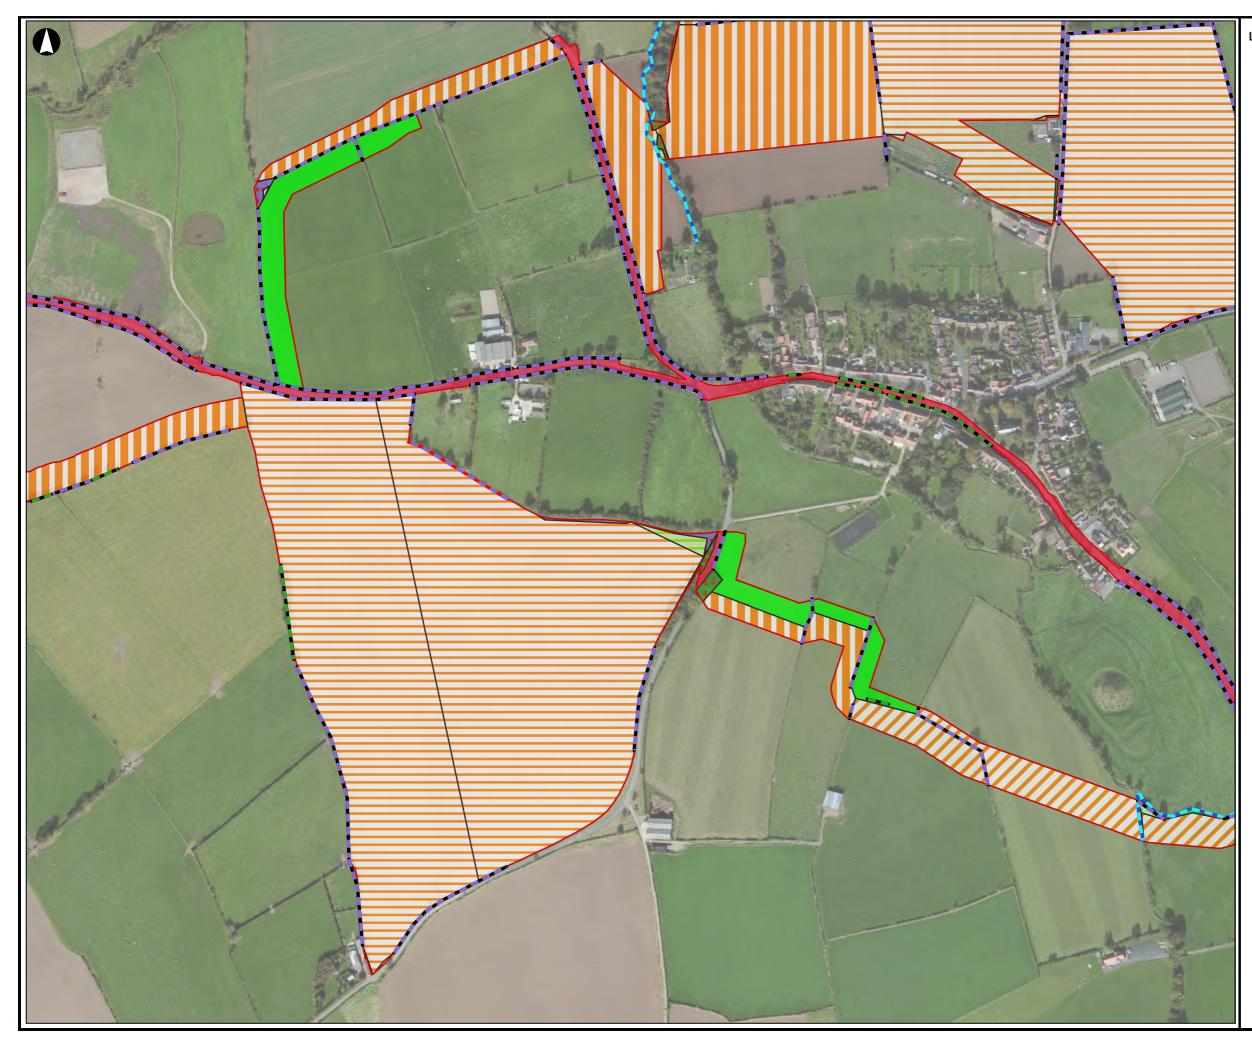

Legend Order Limits UKHab Habitats Temporary Grass and Clover Leys Cereal Crops Other Neutral Grassland Arrhenatherum Neutral Grassland Lolium-Cynosurus Neutral Grassland Modified Grassland Built-Up Areas and Gardens Artificial Unvegetated, Unsealed Surface Built Linear Features Wet Woodland Other Lowland Mixed Deciduous Woodland Native Hedgerow Other Hedgerow Other Rivers and Streams Line of Trees

A3

| P01 | 31/01/2024 | RG | LC   | ML   | ML    |
|-----|------------|----|------|------|-------|
|     |            |    |      |      |       |
| Rev | Date       | Ву | Chkd | Appd | Authd |

Project Name Byers Gill Solar

Drawing Title

ES Figure 6.2 UK Habitat Survey Sheet 9 of 12

| Scale at A3<br>1:50,000                |                   |
|----------------------------------------|-------------------|
| Role                                   |                   |
| Issue                                  |                   |
| Suitability<br>Environmental Statement |                   |
| Project Number 286386-00               | Rev<br><b>P01</b> |
| Drawing Number<br>BGS-ES06-0009        | -                 |