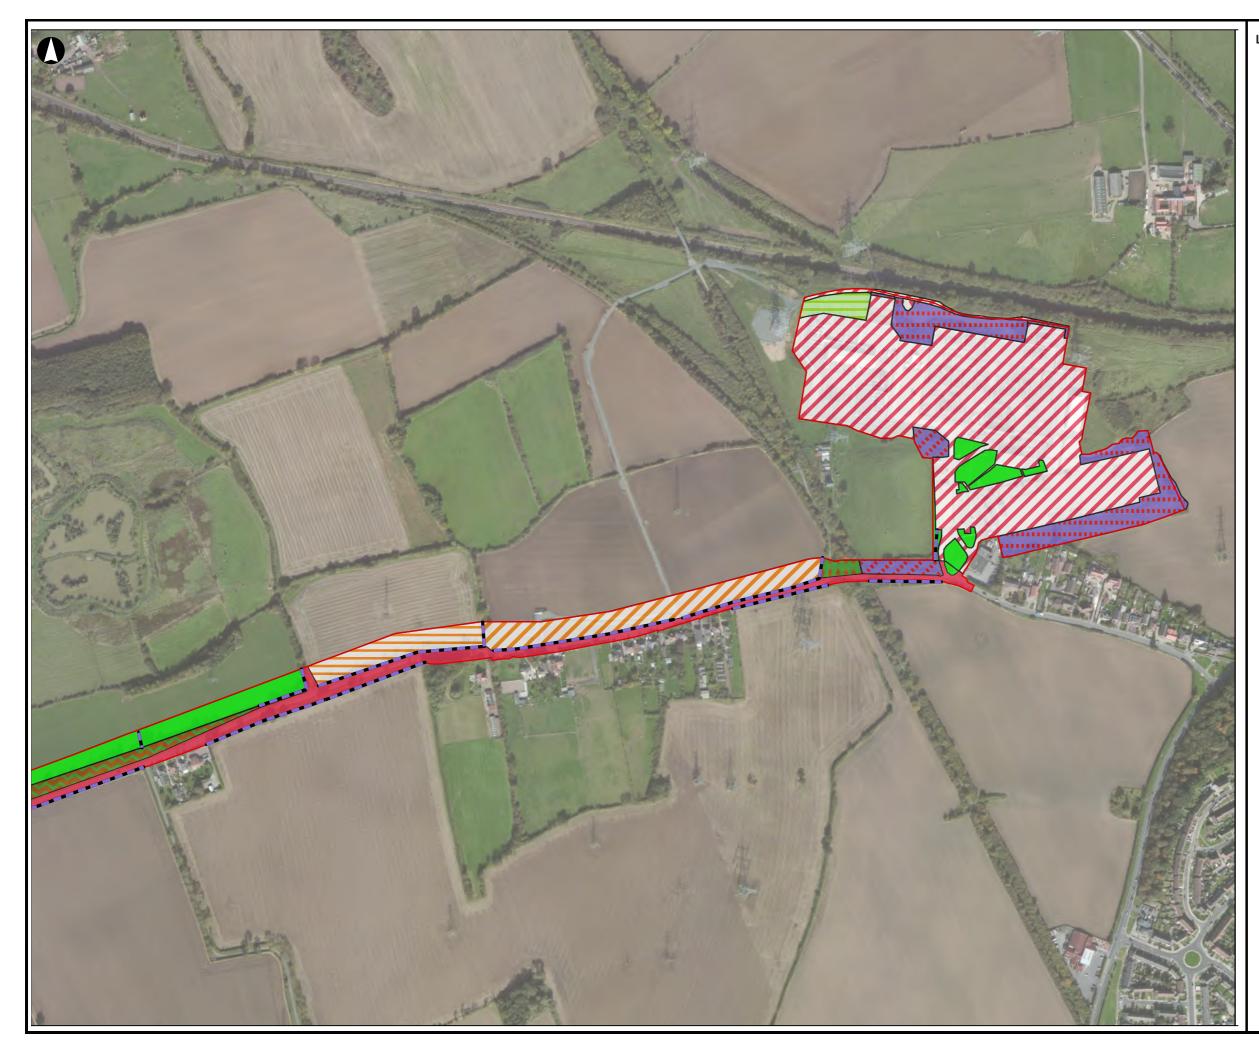

A3

A3

|         | Order Limits                              |
|---------|-------------------------------------------|
| UKHab   | Habitats                                  |
|         | Arable and Horticulture                   |
|         | Temporary Grass and Clover Leys           |
|         | Cereal Crops                              |
|         | Other Neutral Grassland                   |
| • • • • | Arrhenatherum Neutral Grassland           |
|         | Lolium-Cynosurus Neutral Grassland        |
|         | Modified Grassland                        |
|         | Other Blackthorn Scrub                    |
|         | Mixed Scrub                               |
|         | Buildings                                 |
|         | Built Linear Features                     |
| $\sim$  | Other Lowland Mixed Deciduous Woodland    |
|         | Other Woodland; Mixed; Mainly Broadleaved |
|         | Native Hedgerow                           |
|         | Other Hedgerow                            |
|         | Other Rivers and Streams                  |
|         | Line of Trees                             |
|         |                                           |
|         |                                           |