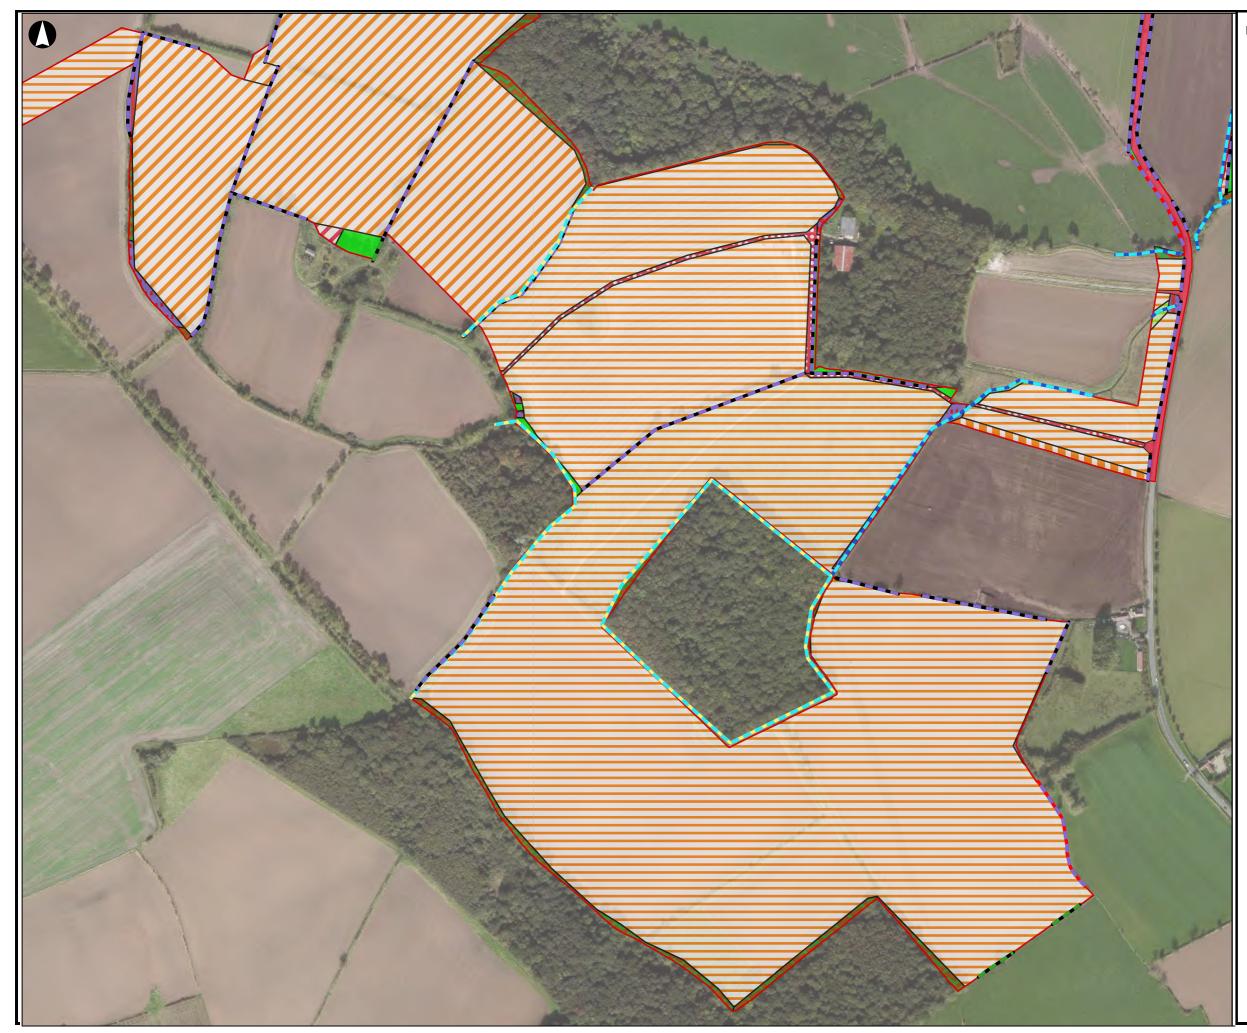

|                | L                                      |
|----------------|----------------------------------------|
|                | Order Limits                           |
| UKHab          | Habitats                               |
|                | Arable Field Margins                   |
|                | Temporary Grass and Clover Leys        |
|                | Cereal Crops                           |
|                | Other Neutral Grassland                |
|                | Arrhenatherum Neutral Grassland        |
| • • • •        | Holcus-Juncus Neutral Grassland        |
|                | Modified Grassland                     |
| <b>,</b> • • • | Hawthorn Scrub                         |
|                | Mixed Scrub                            |
|                | Eutrophic Standing Waters              |
|                | Built Linear Features                  |
|                | Wet Woodland                           |
|                | Other Lowland Mixed Deciduous Woodland |
|                | Other Broadleaved Woodland Types       |
|                | Native Hedgerow                        |
|                | Other Hedgerow                         |
|                | Ditch                                  |
|                | Other Rivers and Streams               |
|                | Built Linear Feature                   |
|                | Line of Trees                          |
|                |                                        |

A3

| P01 | 31/01/2024 | RG | LC   | ML   | ML    |
|-----|------------|----|------|------|-------|
|     |            |    |      |      |       |
| Rev | Date       | Ву | Chkd | Appd | Authd |

# Client

Drawing Title

ES Figure 6.2 UK Habitat Survey Sheet 7 of 12

| Scale at A3             |     |
|-------------------------|-----|
| 1:50,000                |     |
| Role                    |     |
| Issue                   |     |
| Suitability             |     |
| Environmental Statement |     |
| Project Number          | Rev |
| 286386-00               | P01 |
| Drawing Number          |     |
| BGS-ES06-0007           |     |