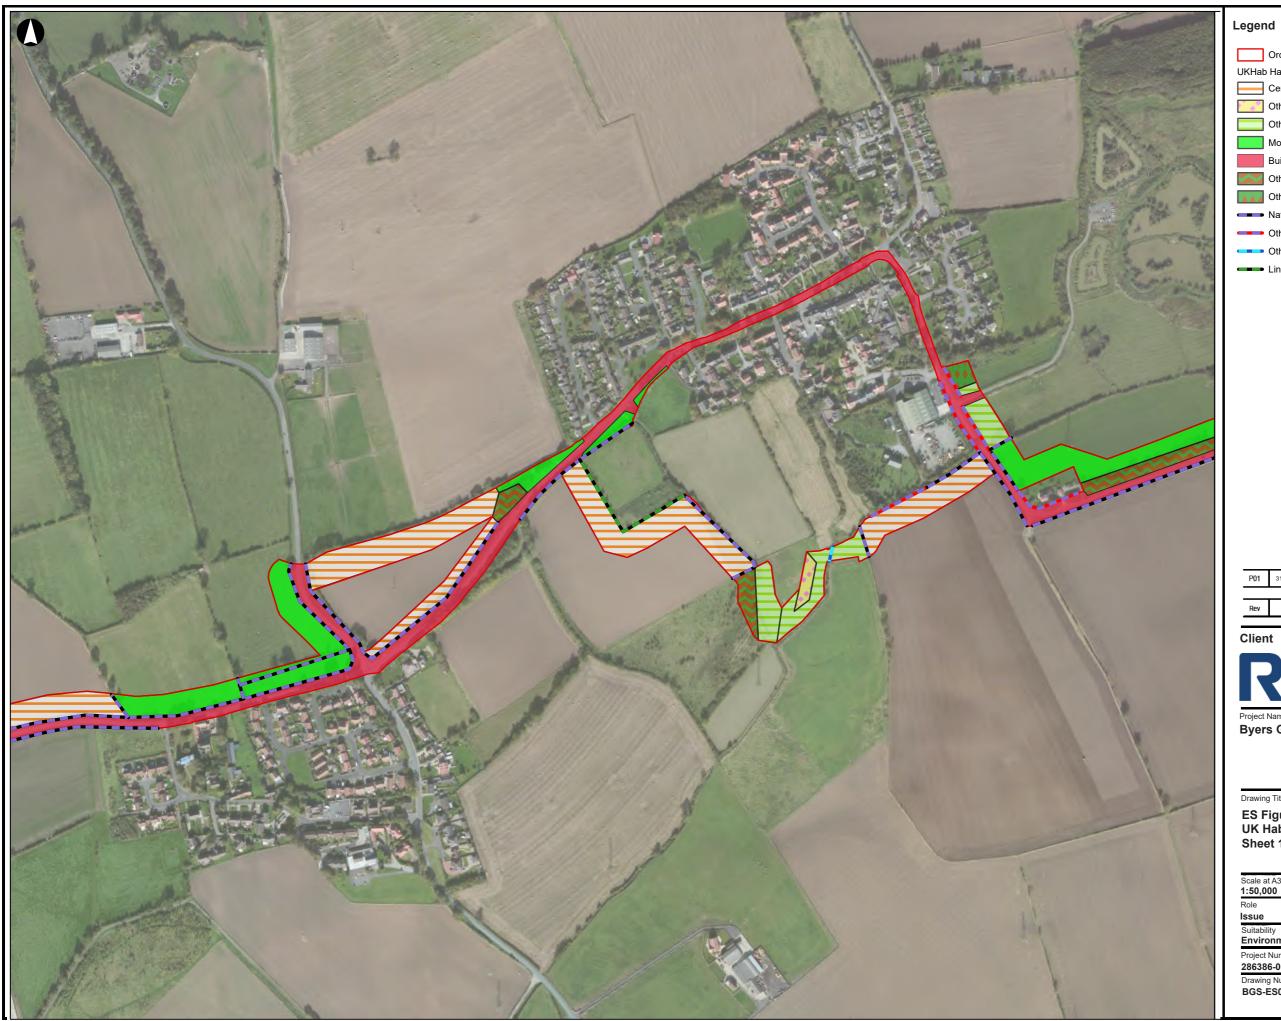

| Legend                                                                   | l                                                                                                                                                            |                                                                                                |                                |          | A3    |
|--------------------------------------------------------------------------|--------------------------------------------------------------------------------------------------------------------------------------------------------------|------------------------------------------------------------------------------------------------|--------------------------------|----------|-------|
|                                                                          | Order Lim<br>Habitats<br>Other Neu<br>Lolium-Cy<br>Modified (<br>Hawthorn<br>Mixed Scr<br>Built Linea<br>Other Low<br>Native He<br>Other Rive<br>Line of Tro | utral Gra<br>mosurus<br>Grasslan<br>Scrub<br>rub<br>ar Featur<br>/land Mi:<br>dgerow<br>dgerow | Neutral<br>d<br>res<br>xed Dec | iduous V |       |
|                                                                          |                                                                                                                                                              |                                                                                                |                                |          |       |
| P01                                                                      | 31/01/2024                                                                                                                                                   | RG                                                                                             | LC                             | ML       | ML    |
| Rev                                                                      | Date                                                                                                                                                         | Ву                                                                                             | Chkd                           | Appd     | Authd |
| Client<br>ROME<br>Project Name<br>Byers Gill Solar                       |                                                                                                                                                              |                                                                                                |                                |          |       |
| UK Ha<br>Sheet<br>Scale at /<br>1:50,000<br>Role<br>Issue<br>Suitability | )<br>Immental S<br>umber<br>-00                                                                                                                              | urvey<br>2                                                                                     |                                | Re       |       |

A3

A3

|         | Order Limits                              |
|---------|-------------------------------------------|
| UKHab   | Habitats                                  |
|         | Arable and Horticulture                   |
|         | Temporary Grass and Clover Leys           |
|         | Cereal Crops                              |
|         | Other Neutral Grassland                   |
| • • • • | Arrhenatherum Neutral Grassland           |
|         | Lolium-Cynosurus Neutral Grassland        |
|         | Modified Grassland                        |
|         | Other Blackthorn Scrub                    |
|         | Mixed Scrub                               |
|         | Buildings                                 |
|         | Built Linear Features                     |
| $\sim$  | Other Lowland Mixed Deciduous Woodland    |
|         | Other Woodland; Mixed; Mainly Broadleaved |
|         | Native Hedgerow                           |
|         | Other Hedgerow                            |
|         | Other Rivers and Streams                  |
|         | Line of Trees                             |
|         |                                           |
|         |                                           |