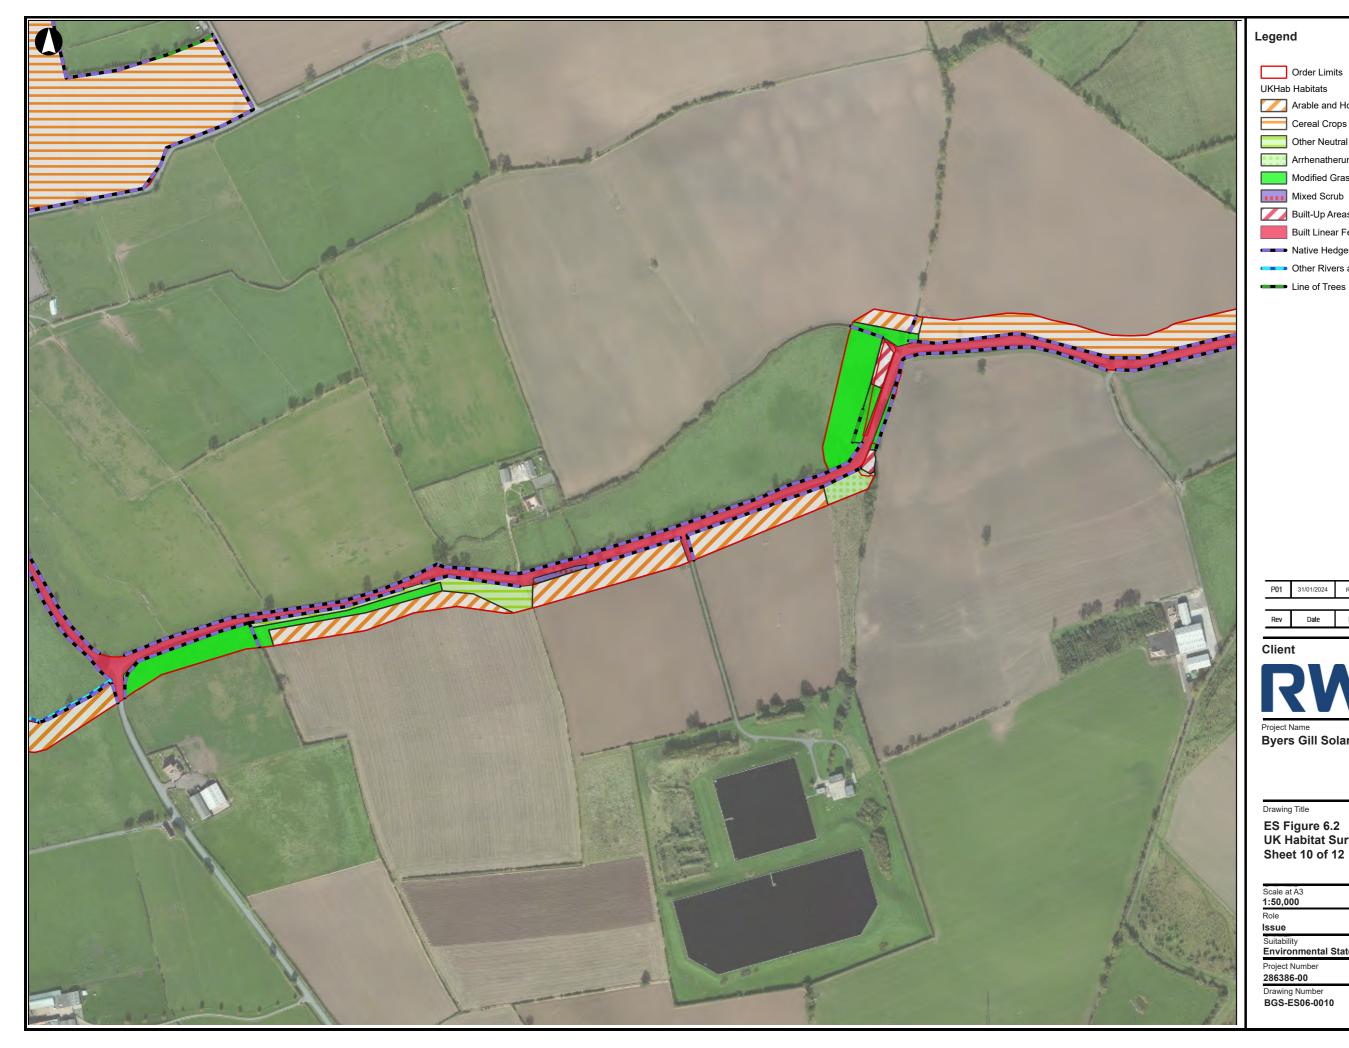

Order Limits

UKHab Habitats

Arable and Horticulture

Cereal Crops

Other Neutral Grassland

Modified Grassland

Bramble Scrub

Hawthorn Scrub

Mixed Scrub

Built-Up Areas and Gardens

Suburban / Mosaic Of Developed / Natural Surface

A3

Built Linear Features

Other Lowland Mixed Deciduous Woodland

- Other Broadleaved Woodland Types
- Native Hedgerow

Client

Project Name Byers Gill Solar

Drawing Title

ES Figure 6.2 UK Habitat Survey Sheet 12 of 12

| Scale at A3<br><b>1:50,000</b>         |                   |
|----------------------------------------|-------------------|
| Role                                   |                   |
| Issue                                  |                   |
| Suitability<br>Environmental Statement |                   |
| Project Number 286386-00               | Rev<br><b>P01</b> |
| Drawing Number<br>BGS-ES06-0012        |                   |